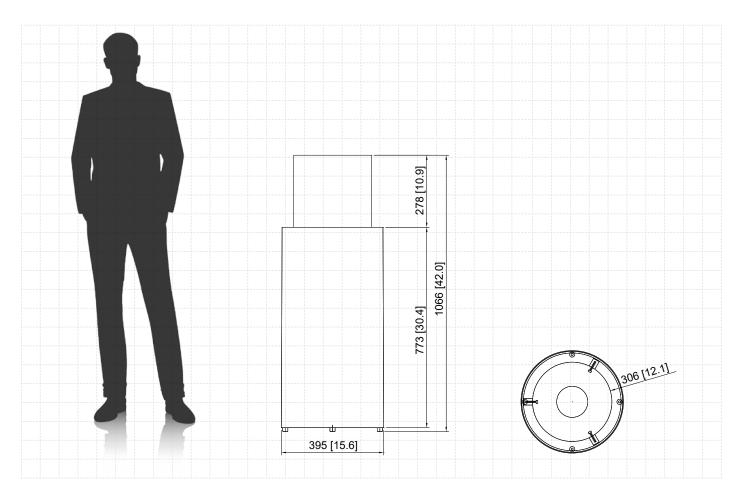

## **TOTEM** (Commerce Technology®)

| Fuel tank capacity    | 3.0 L                                |
|-----------------------|--------------------------------------|
| Maximum burn time     | 7.0 hours                            |
| Maximum heat output   | 2.5 kW                               |
| Minimum room cubature | 25 m³                                |
| Weight                | 24.5 kg                              |
| Fuel type             | bioethanol 95 - 96,6%                |
| Flue                  | not required                         |
| Air change rate       | 1 space volume per hour (indoor)     |
| Finish                | concrete, stainless steel, glass     |
| Materials             | polyethylene, stainless steel, glass |
| Application           | for indoor and outdoor use           |
|                       |                                      |