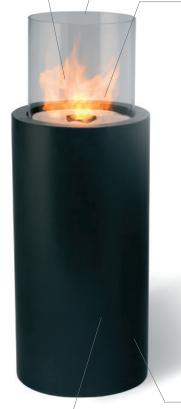

#### **COMMERCE TECHNOLOGY®**

Planika developed a uniquely safe Commerce Technology®, which is based on highly absorbent ceramic fibers. If you accidentally drop or tilt the fireplace, the fuel will remain inside the burner.

#### **GLASS CYLINDER**

This durable glass cylinder protects the flame from any air blows, making it stable at all times.

#### **CLEAN & EFFICIENT FIRE**

The fireplace utilizes bioethanol, the green source of energy. It produces fire that is rich in colour and doesn't emit any smoke.

#### **FREESTANDING**

The contemporary solution for the maximum comfort and unlimited arrangement possibilities. Planika's freestanding biofireplaces ensure instant natural fire in any place.

**BEST BUILD QUALITY** 