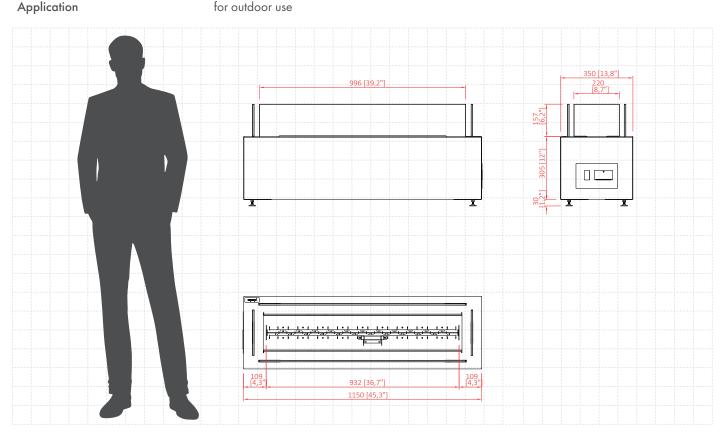

# Galaxy Laurent (Gas Technology)

| Fuel type               | Natural Gas / LPG                                                     |
|-------------------------|-----------------------------------------------------------------------|
| Heat output             | (NG) max. 10.1 kW<br>(LPG) max. 13.4 kW                               |
| Gas consumption         | (NG) max. 0.96 m³/h<br>(LPG) max. 0.95 kg/h                           |
| Gas pressure            | (NG) 20 mbar<br>(LPG) 37 mbar                                         |
| Total gas hose length   | 4 meters (measured from valve to pressure regulator)                  |
| Weight                  | 55.0 kg                                                               |
| Power supply            | remote: 2x 1.5V AAA batteries<br>receiver: 4x 1.5V AA<br>Wi-Fi: 6V DC |
| Flue                    | not required                                                          |
| Flame height regulation | yes                                                                   |
| Materials               | sintered ceramics, steel, tempered glass                              |
| Decorative accessories  | black glass gravel                                                    |
| A 1: .:                 | f                                                                     |