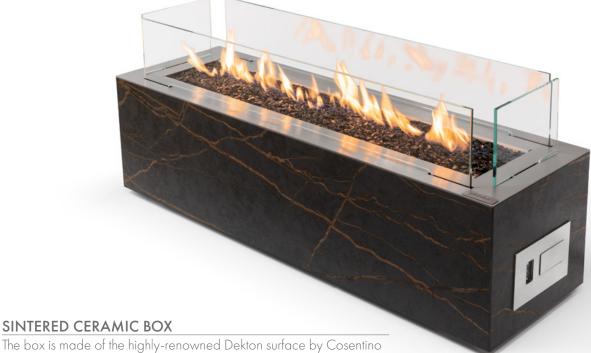

### **AUTOMATIC GAS TECHNOLOGY**

Galaxy fireplace offers two fuel options - LPG or Natural Gas. The perfect combination for custom outdoor fire designs.

The box is made of the highly-renowned Dekton surface by Cosentino – a 12mm thick ultra-compact material made from sintered ceramics, quartz and glass. Its high-performance offers scratch and stain resistance and is known to withstand high temperatures. It has an elegant matte look of Laurent marble, making it an eye-catching decoration in any space. The burner has an elegant yet solid stainless steel top finish and is also decorated with fine black glass gravel.