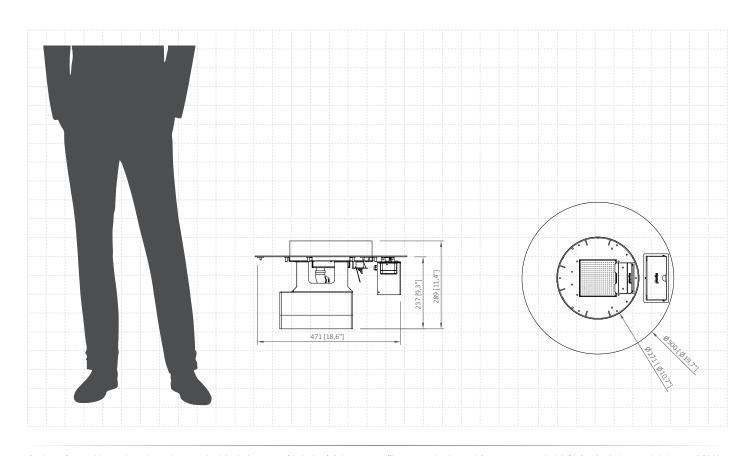

# (Gas Technology)

| , 07,                   |                                                                       |
|-------------------------|-----------------------------------------------------------------------|
| Fuel type               | Natural Gas / LPG                                                     |
| Heat output             | (NG) max. 4.7 kW<br>(LPG) max. 5.1 kW                                 |
| Gas consumption         | (NG) max. 0.5 m³/h<br>(LPG) max. 0.4 kg/h                             |
| Gas pressure            | (NG) 20 mbar<br>(LPG) 37 mbar                                         |
| Total gas hose length   | 4 meters (measured from valve to pressure regulator)                  |
| Power supply            | remote: 2x 1.5V AAA batteries<br>receiver: 4x 1.5V AA<br>Wi-Fi: 6V DC |
| Flue                    | not required                                                          |
| Flame height regulation | yes                                                                   |
| Materials               | steel, tempered glass                                                 |
| Decorative accessories  | black glass gravel                                                    |
| Application             | for outdoor use                                                       |