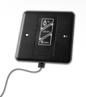

## WALL SWITCH CONTROL PANEL

Install the dedicated control panel on a wall near the fireplace so you can always easily regulate the fire.

REMOTE CONTROL

Control the fire with the remote, app on your smartphone or a home automation system.