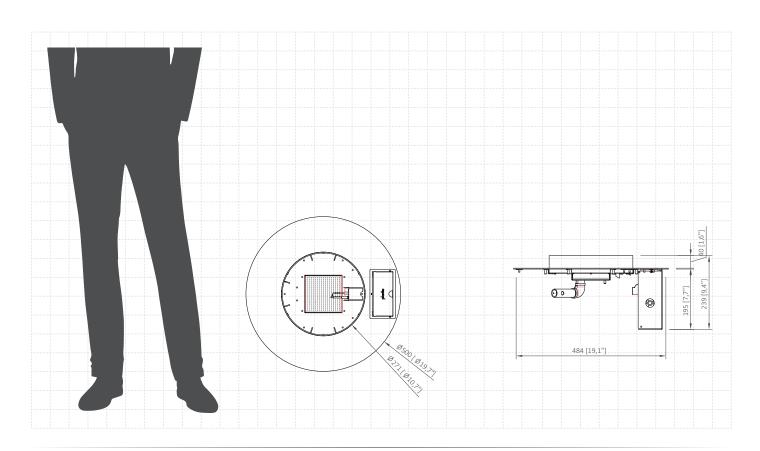

## Stella 500 Burner Manual

(Gas Technology)

| Fuel type               | LPG                                                  |
|-------------------------|------------------------------------------------------|
| Heat output             | max. 4.5 kW                                          |
| Gas consumption         | max. 0.35 kg/h                                       |
| Gas pressure            | 37 mbar                                              |
| Total gas hose length   | 4 meters (measured from valve to pressure regulator) |
| Power supply            | AAA battery powered control panel                    |
| Flue                    | not required                                         |
| Flame height regulation | yes                                                  |
| Materials               | powder coated galvanized steel                       |
| Decorative accessories  | black glass gravel                                   |
| Application             | for outdoor use                                      |