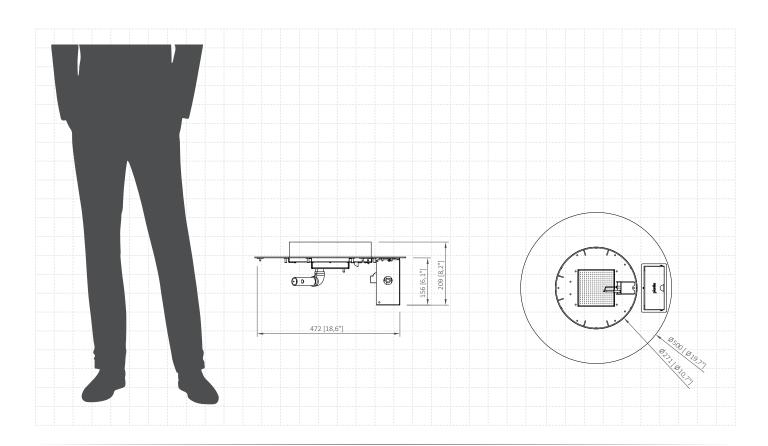

# Stella 500 Burner Manual

(Gas Technology)

| Fuel type               | LPG                                                  |
|-------------------------|------------------------------------------------------|
| Heat output             | max. 5.9 kW                                          |
| Gas consumption         | max. 0.36 kg/h                                       |
| Gas pressure            | 37 mbar                                              |
| Total gas hose length   | 4 meters (measured from valve to pressure regulator) |
| Power supply            | AAA battery powered control panel                    |
| Flue                    | not required                                         |
| Flame height regulation | yes                                                  |
| Materials               | steel, tempered glass                                |
| Decorative accessories  | black glass gravel                                   |
| Application             | for outdoor use                                      |