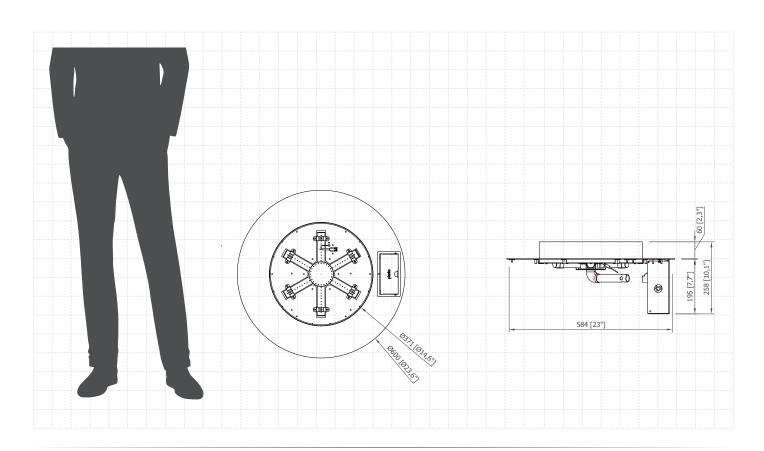

# Stella 600 Burner Manual

(Gas Technology)

| Fuel type               | LPG                                                  |
|-------------------------|------------------------------------------------------|
| Heat output             | max. 10.2 kW                                         |
| Gas consumption         | max. 0.8 kg/h                                        |
| Gas pressure            | 37 mbar                                              |
| Total gas hose length   | 4 meters (measured from valve to pressure regulator) |
| Power supply            | AAA battery powered control panel                    |
| Flue                    | not required                                         |
| Flame height regulation | yes                                                  |
| Materials               | powder coated galvanized steel                       |
| Decorative accessories  | black glass gravel                                   |
| Application             | for outdoor use                                      |