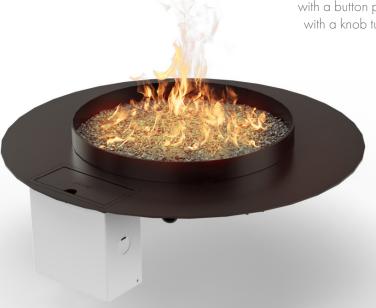

#### STAR-SHAPED BURNER FOR CUSTOM DESIGNS

Stella, with the star-shaped burner, allows the flames to spread evenly across the burner, creating an enchanting visual effect. Simply insert the burner in a custom surrounding that you like and enjoy the most elegant fire decoration.

# **EASY CONTROL**

An LPG fireplace offers effortless operation; ignite with a button push and adjust the flame height with a knob turn, providing a hassle-free and customizable fire experience.

### CONTROL THE FIRE

With the integrated control knob, Stella stands out for its precise control over the flame height and temperature, allowing you to create the perfect warmth and ambiance in your outdoor space.

## **BUILT TO LAST!**

Stella burner is made with the finest quality components, ensuring durability and performance in any outdoor setting. It's waterproof, robust, and built to withstand severe weather conditions.