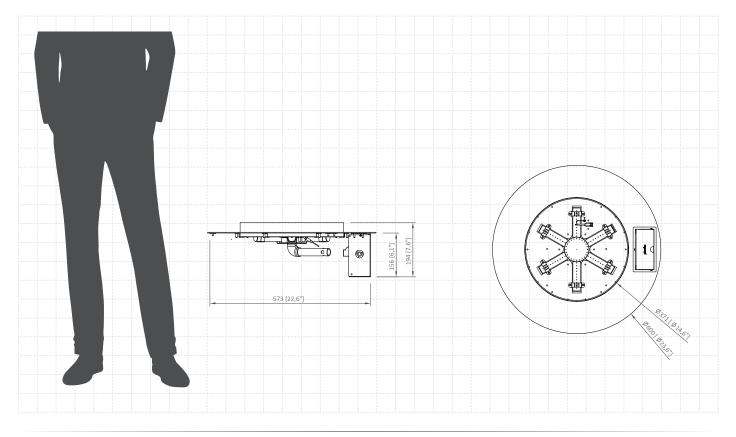

### Stella 600 Burner Manual

(Gas Technology)

| Fuel type               | LPG                                                  |
|-------------------------|------------------------------------------------------|
| Heat output             | max. 12.7 kW                                         |
| Gas consumption         | max. 0.9 kg/h                                        |
| Gas pressure            | 37 mbar                                              |
| Total gas hose length   | 4 meters (measured from valve to pressure regulator) |
| Power supply            | AAA battery powered control panel                    |
| Flue                    | not required                                         |
| Flame height regulation | yes                                                  |
| Materials               | steel, tempered glass                                |
| Decorative accessories  | black glass gravel                                   |
| Application             | for outdoor use                                      |