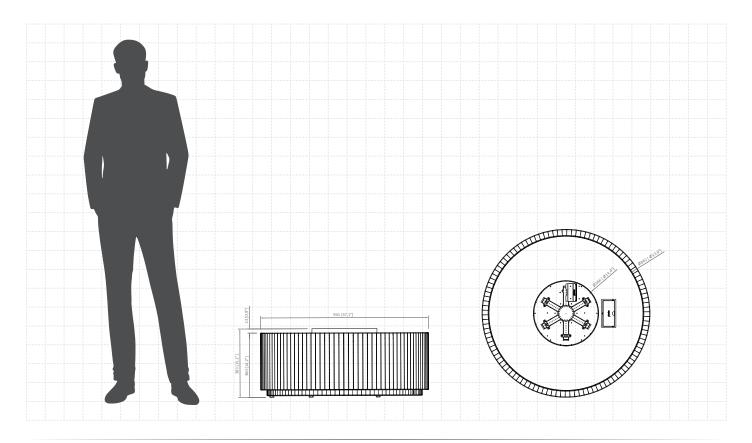

### Stella Table Daze Manual

(Gas Technology)

| Fuel type               | LPG                                                  |
|-------------------------|------------------------------------------------------|
| Heat output             | max. 12.7 kW                                         |
| Gas consumption         | max. 0.9 kg/h                                        |
| Gas pressure            | 37 mbar                                              |
| Total gas hose length   | 4 meters (measured from valve to pressure regulator) |
| Power supply            | AAA battery powered control panel                    |
| Flue                    | not required                                         |
| Flame height regulation | yes                                                  |
| Materials               | sintered ceramics, steel, tempered glass             |
| Decorative accessories  | black glass gravel                                   |
| Application             | for outdoor use                                      |