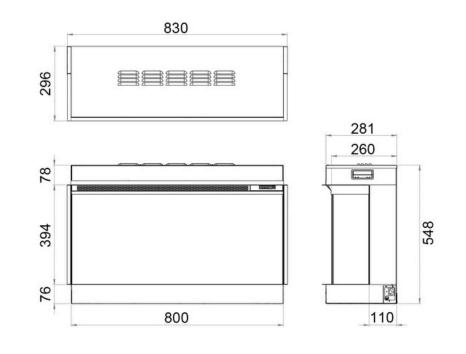

- Mounting as Front / Corner / Panoramic model.
- Maximum heat output: 1.8kW
- Minimum heat output: 0.9kW or cool ventilation.
- Quick start heating and adaptive smart heating options.
- Crackling sounds of burning logs.
- Incl. six pre-programmed light themes.
- Wi-Fi connection for easy operation.
- Optional TriLight ambient lighting kit: RGB LED light strip, 3 metres, 15 colour modes.