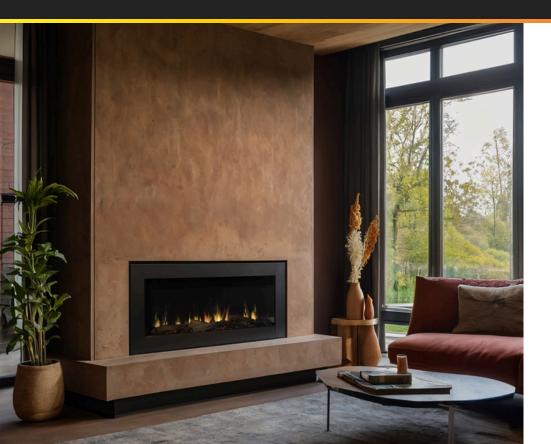

## Trimline 80E Solus

The Trimline 80E Solus electric fireplace is a stylish and contemporary addition to any home. Featuring a sleek, frameless design, it seamlessly integrates into modern interiors. The fireplace offers a stunning flame effect, available in multiple color options, and is enhanced by a crystal-clear glass bed.

It comes equipped with an adjustable thermostat and remote control for convenient operation, allowing you to easily set the perfect ambiance and warmth. Energyefficient and easy to install, the Trimline 80E Solus is the perfect blend of form and function, providing both aesthetic appeal and practical heating solutions